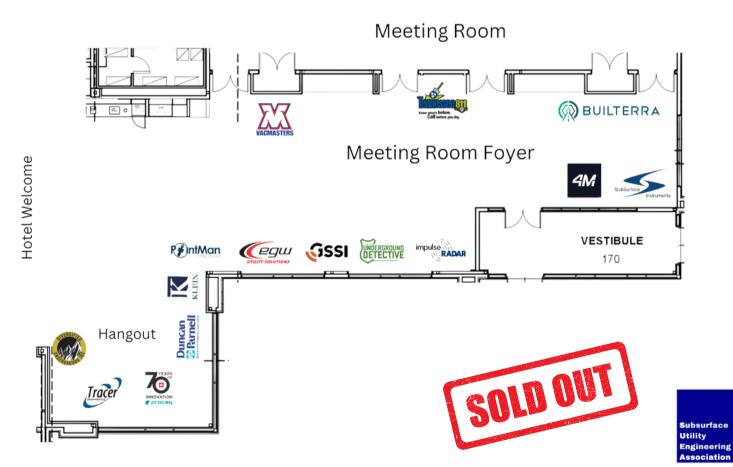

p logo placement on the conference website and promotional emails.
- GOLD: Includes exclusive logo placement on signs at sponsored event, personalized social media graphic and post
  on SUE Association platforms, and middle linked logo placement on the conference website and promotional emails.
- SILVER: Includes exclusive logo placement on signs at sponsored event, personalized social media graphic and post
  on SUE Association platforms, and middle linked logo placement on the conference website and promotional emails.
- BRONZE: Personalized social media graphic and post on SUE Association platforms, and bottom linked logo
  placement on the conference website and promotional emails.

If you have any questions, please contact Khea Sam at kadams@mwcapitol.com





# **EXHIBITOR LAYOUT**